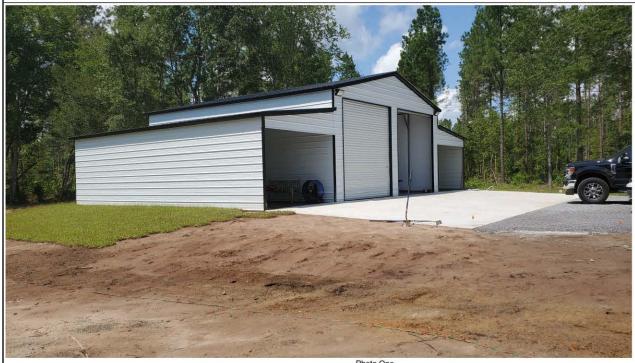

| State                     | ZIP Code | Company NAIC Number |
| Loris                                                                                                         | South Carolina            | 29569    |                     |

If using the Elevation Certificate to obtain NFIP flood insurance, affix at least 2 building photographs below according to the instructions for Item A6. Identify all photographs with date taken; "Front View" and "Rear View"; and, if required, "Right Side View" and "Left Side View." When applicable, photographs must show the foundation with representative examples of the flood openings or vents, as indicated in Section A8. If submitting more photographs than will fit on this page, use the Continuation Page.



Photo One

Photo One Caption Clear Photo One



Photo Two

Photo Two Caption Clear Photo Two

#### **BUILDING PHOTOGRAPHS**

**ELEVATION CERTIFICATE** 

Continuation Page

OMB No. 1660-0008

Expiration Date: November 30, 2022

|                                                  |                           | A.5550   | - 12-12-12-12-12-12-12-12-12-12-12-12-12-1 |
|--------------------------------------------------|---------------------------|----------|--------------------------------------------|
| IMPORTANT: In these spaces,                      | FOR INSURANCE COMPANY USE |          |                                            |
| Building Street Address (includin<br>2599 Hwy 66 | p. Policy Number:         |          |                                            |
| City