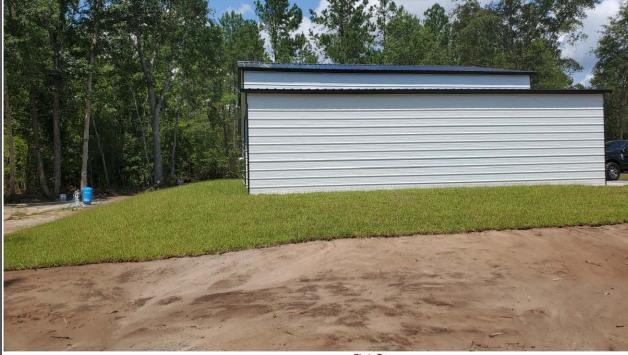

State                     | ZIP Code | Company NAIC Number |
| Loris                                                                                                         | South Carolina            | 29569    |                     |

If using the Elevation Certificate to obtain NFIP flood insurance, affix at least 2 building photographs below according to the instructions for Item A6. Identify all photographs with date taken; "Front View" and "Rear View"; and, if required, "Right Side View" and "Left Side View." When applicable, photographs must show the foundation with representative examples of the flood openings or vents, as indicated in Section A8. If submitting more photographs than will fit on this page, use the Continuation Page.



Photo One

Photo One Caption Clear Photo One



Photo Two

Photo Two Caption Clear Photo Two

#### **BUILDING PHOTOGRAPHS**

**ELEVATION CERTIFICATE** 

Continuation Page

OMB No. 1660-0008

Expiration Date: November 30, 2022

|                                                  |                           | A.5550   | - 12-12-12-12-12-12-12-12-12-12-12-12-12-1 |
|--------------------------------------------------|---------------------------|----------|--------------------------------------------|
| IMPORTANT: In these spaces,                      | FOR INSURANCE COMPANY USE |          |                                            |
| Building Street Address (includin<br>2599 Hwy 66 | p. Policy Number:         |          |                                            |
| City                                             | State