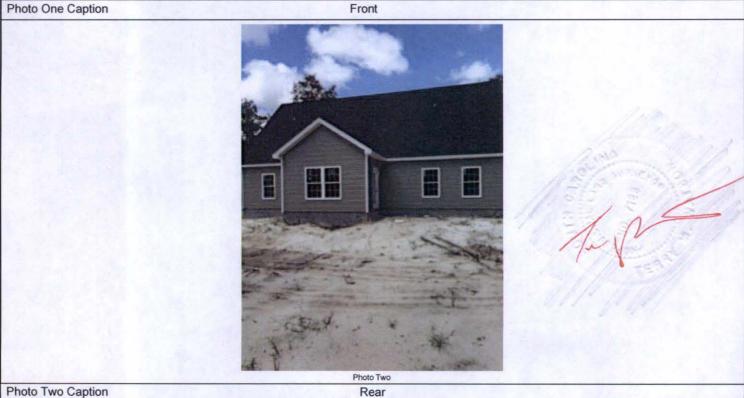

If using the Elevation Certificate to obtain NFIP flood insurance, affix at least 2 building photographs below according to the instructions for Item A6. Identify all photographs with date taken; "Front View" and "Rear View"; and, if required, "Right Side View" and "Left Side View." When applicable, photographs must show the foundation with representative examples of the flood openings or vents, as indicated in Section A8. If submitting more photographs than will fit on this page, use the Continuation Page.

Photo One Caption

FEMA Form 086-0-33 (7/15)

Replaces all previous editions.