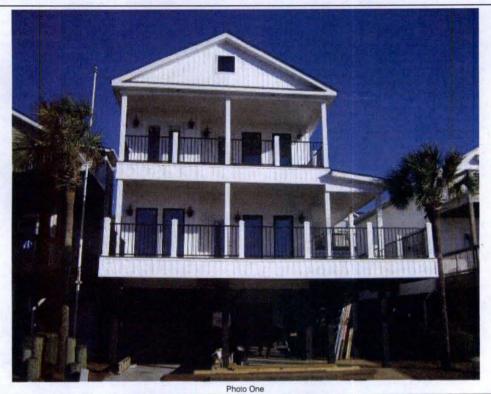

If using the Elevation Certificate to obtain NFIP flood insurance, affix at least 2 building photographs below according to the instructions for Item A6. Identify all photographs with date taken; "Front View" and "Rear View"; and, if required, "Right Side View" and "Left Side View." When applicable, photographs must show the foundation with representative examples of the flood openings or vents, as indicated in Section A8. If submitting more photographs than will fit on this page, use the Continuation Page.

Front View Photo One Caption

Clear Photo One