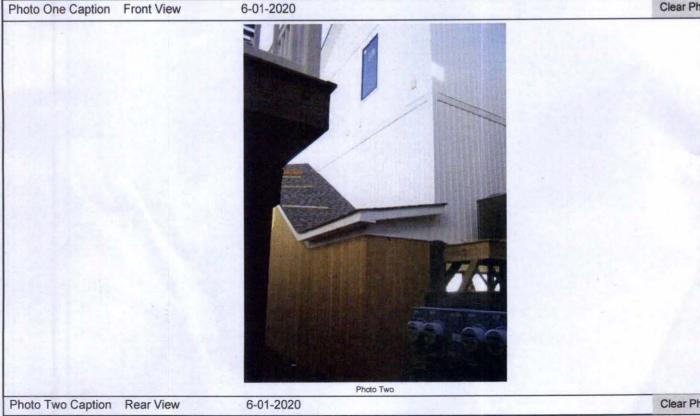

If submitting more photographs than will fit on the preceding page, affix the additional photographs below. Identify all photographs with: date taken; "Front View" and "Rear View"; and, if required, "Right Side View" and "Left Side View." When applicable, photographs must show the foundation with representative examples of the flood openings or vents, as indicated in Section A8.

Photo Three Caption Right Side View

6-01-2020

**Clear Photo Three** 

Photo Four Caption Left Side View

6-01-2020

Clear Photo Four