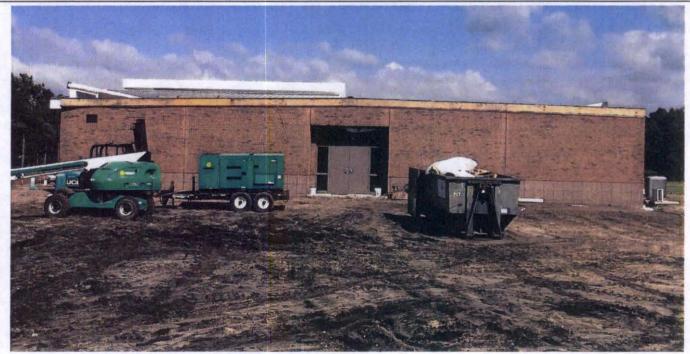

If using the Elevation Certificate to obtain NFIP flood insurance, affix at least 2 building photographs below according to the instructions for Item A6. Identify all photographs with date taken; "Front View" and "Rear View"; and, if required, "Right Side View" and "Left Side View." When applicable, photographs must show the foundation with representative examples of the flood openings or vents, as indicated in Section A8. If submitting more photographs than will fit on this page, use the Continuation Page.

Photo One

Photo One Caption Front View 9/19/2016

**ELEVATION CERTIFICATE** 

Photo Two

Photo Two Caption Side View 9/19/2016