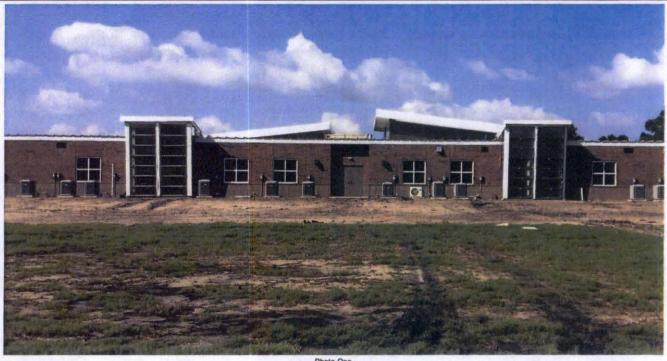

If using the Elevation Certificate to obtain NFIP flood insurance, affix at least 2 building photographs below according to the instructions for Item A6. Identify all photographs with date taken; "Front View" and "Rear View"; and, if required, "Right Side View" and "Left Side View." When applicable, photographs must show the foundation with representative examples of the flood openings or vents, as indicated in Section A8. If submitting more photographs than will fit on this page, use the Continuation Page.

Photo One

Photo One Caption Front View 9/19/2016

**ELEVATION CERTIFICATE** 

Photo Two

Photo Two Caption Side View 9/19/2016