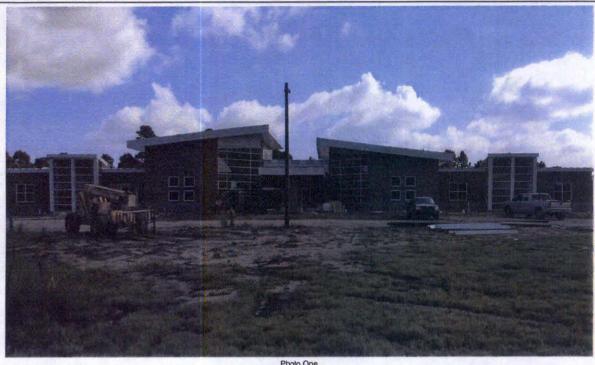

If using the Elevation Certificate to obtain NFIP flood insurance, affix at least 2 building photographs below according to the instructions for Item A6. Identify all photographs with date taken; "Front View" and "Rear View"; and, if required, "Right Side View" and "Left Side View." When applicable, photographs must show the foundation with representative examples of the flood openings or vents, as indicated in Section A8. If submitting more photographs than will fit on this page, use the Continuation Page.

Photo One

Photo One Caption Front View 9/19/2016

**ELEVATION CERTIFICATE** 

Photo Two

Photo Two Caption Side View 9/19/2016