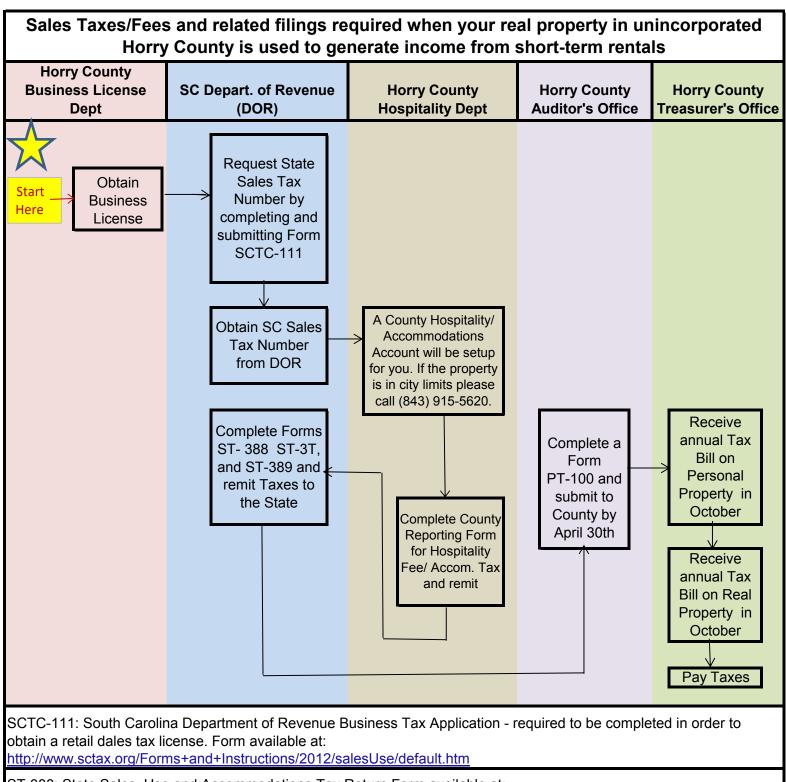

ST-388: State Sales, Use and Accommodations Tax Return Form available at: <a href="http://www.sctax.org/Forms+and+Instructions/2012/salesUse/default.htm">http://www.sctax.org/Forms+and+Instructions/2012/salesUse/default.htm</a>

ST-3T: Accommodations Report by County or Municipality for Sales and Use Tax Form available at: http://www.sctax.org/Forms+and+Instructions/2012/salesUse/default.htm

ST-389 Schedule for Local Taxes Form available at:

http://www.sctax.org/Forms+and+Instructions/2012/salesUse/default.htm

PR-26: Horry County Personal Property Return Form available at:

http://www.horrycounty.org/departments/auditor.