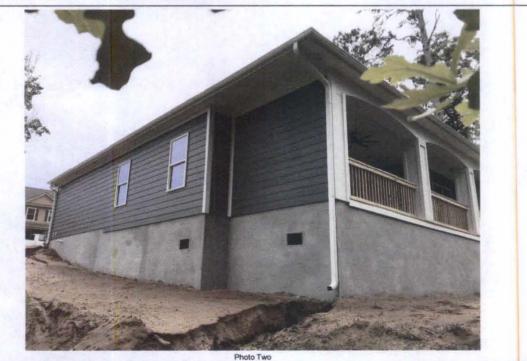

If using the Elevation Certificate to obtain NFIP flood insurance, affix at least 2 building photographs below according to the instructions for Item A6. Identify all photographs with date taken; "Front View" and "Rear View"; and, if required, "Right Side View" and "Left Side View." When applicable, photographs must show the foundation with representative examples of the flood openings or vents, as indicated in Section A8. If submitting more photographs than will fit on this page, use the Continuation Page.

Photo One Caption FRONT & RIGHT SIDE VIEW 5/30/2018

**ELEVATION CERTIFICATE** 

Photo Two Caption RIGHT SIDE & REAR VIEW 5/30/2018