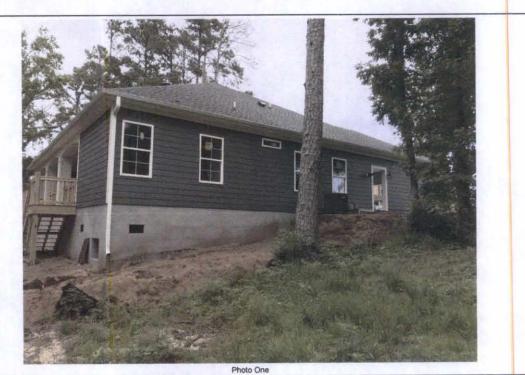

If submitting more photographs than will fit on the preceding page, affix the additional photographs below. Identify all photographs with: date taken; "Front View" and "Rear View"; and, if required, "Right Side View" and "Left Side View." When applicable, photographs must show the foundation with representative examples of the flood openings or vents, as indicated in Section A8.

Photo One Caption LEFT REAR & SIDE VIEW 5/30/2018

Photo Two

Photo Two Caption

FEMA Form 086-0-33 (7/15)

Photo Two