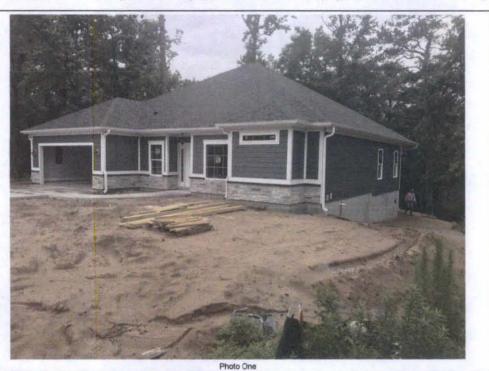

If using the Elevation Certificate to obtain NFIP flood insurance, affix at least 2 building photographs below according to the instructions for Item A6. Identify all photographs with date taken; "Front View" and "Rear View"; and, if required, "Right Side View" and "Left Side View." When applicable, photographs must show the foundation with representative examples of the flood openings or vents, as indicated in Section A8. If submitting more photographs than will fit on this page, use the Continuation Page.

Photo One Caption FRONT & RIGHT SIDE VIEW 5/30/2018

**ELEVATION CERTIFICATE** 

Photo Two Caption RIGHT SIDE & REAR VIEW 5/30/2018