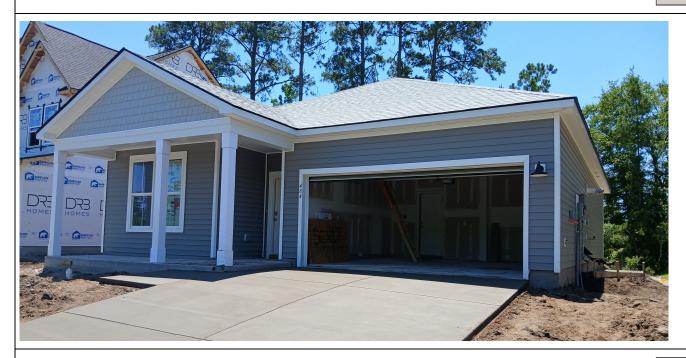

| SECTION A - PROPERTY INFORMATION                                                                                                                                    | FOR INSURANCE COMPANY USE       |  |  |  |  |
|---------------------------------------------------------------------------------------------------------------------------------------------------------------------|---------------------------------|--|--|--|--|
| A1. Building Owner's Name: DRB GROUP                                                                                                                                | Policy Number:                  |  |  |  |  |
| A2. Building Street Address (including Apt., Unit, Suite, and/or Bldg. No.) or P.O. Route and Box No.:                                                              | Company NAIC Number:            |  |  |  |  |
| 484 SUN COLONY BLVD.                                                                                                                                                |                                 |  |  |  |  |
| City: LONGS State: SC                                                                                                                                               | ZIP Code: 29568                 |  |  |  |  |
| A3. Property Description (e.g., Lot and Block Numbers or Legal Description) and/or Tax Parcel Numl LOT 417, SUN COLONY PHASE 4, PIN: 304-05-01-0071                 | ber:                            |  |  |  |  |
| A4. Building Use (e.g., Residential, Non-Residential, Addition, Accessory, etc.): RESIDENTIAL                                                                       |                                 |  |  |  |  |
| A5. Latitude/Longitude: Lat. 33°54'20.09"N Long78°41'18.31"W Horizontal Datum:                                                                                      | IAD 1927 🔀 NAD 1983 🗌 WGS 84    |  |  |  |  |
| A6. Attach at least two and when possible four clear photographs (one for each side) of the building                                                                | g (see Form pages 7 and 8).     |  |  |  |  |
| A7. Building Diagram Number: 1A                                                                                                                                     |                                 |  |  |  |  |
| A8. For a building with a crawlspace or enclosure(s):                                                                                                               |                                 |  |  |  |  |
| a) Square footage of crawlspace or enclosure(s): N/A sq. ft.                                                                                                        |                                 |  |  |  |  |
| b) Is there at least one permanent flood opening on two different sides of each enclosed area?                                                                      | ☐ Yes ☐ No ☒ N/A                |  |  |  |  |
| c) Enter number of permanent flood openings in the crawlspace or enclosure(s) within 1.0 foot all Non-engineered flood openings: N/A Engineered flood openings: N/A | bove adjacent grade:            |  |  |  |  |
| d) Total net open area of non-engineered flood openings in A8.c: N/A sq. in.                                                                                        | _                               |  |  |  |  |
| e) Total rated area of engineered flood openings in A8.c (attach documentation – see Instructions): N/A sq. ft.                                                     |                                 |  |  |  |  |
| f) Sum of A8.d and A8.e rated area (if applicable – see Instructions): N/A sq. ft.                                                                                  |                                 |  |  |  |  |
| A9. For a building with an attached garage:                                                                                                                         |                                 |  |  |  |  |
| a) Square footage of attached garage: 398 sq. ft.                                                                                                                   |                                 |  |  |  |  |
| b) Is there at least one permanent flood opening on two different sides of the attached garage?                                                                     | ☐ Yes ☐ No ☒ N/A                |  |  |  |  |
| c) Enter number of permanent flood openings in the attached garage within 1.0 foot above adjact Non-engineered flood openings: N/A Engineered flood openings: N/A   | ent grade:                      |  |  |  |  |
| d) Total net open area of non-engineered flood openings in A9.c: N/A sq. in.                                                                                        |                                 |  |  |  |  |
| e) Total rated area of engineered flood openings in A9.c (attach documentation – see Instruction                                                                    | s): N/A sq. ft.                 |  |  |  |  |
| f) Sum of A9.d and A9.e rated area (if applicable – see Instructions): N/A sq. ft.                                                                                  |                                 |  |  |  |  |
| SECTION B - FLOOD INSURANCE RATE MAP (FIRM) INFOR                                                                                                                   | RMATION                         |  |  |  |  |
| B1.a. NFIP Community Name: HORRY COUNTY B1.b. NFIP Community Ide                                                                                                    | ntification Number: 450104      |  |  |  |  |
| B2. County Name: HORRY B3. State: SC B4. Map/Panel No.:                                                                                                             | 45051C0440 B5. Suffix: <u>K</u> |  |  |  |  |
| B6. FIRM Index Date: 12/16/2021 B7. FIRM Panel Effective/Revised Date: 12/16/20                                                                                     | 21                              |  |  |  |  |
| B8. Flood Zone(s):*AE B9. Base Flood Elevation(s) (BFE) (Zone AO, use B                                                                                             | ase Flood Depth): *22           |  |  |  |  |
| B10. Indicate the source of the BFE data or Base Flood Depth entered in Item B9:  X FIS FIRM Community Determined X Other:*SEE COMMENTS                             |                                 |  |  |  |  |
| B11. Indicate elevation datum used for BFE in Item B9:                                                                                                              | /Source:                        |  |  |  |  |
| B12. Is the building located in a Coastal Barrier Resources System (CBRS) area or Otherwise Prote Designation Date:                                                 | ected Area (OPA)? Yes XNo       |  |  |  |  |
| B13. Is the building located seaward of the Limit of Moderate Wave Action (LIMWA)? Yes                                                                              | NO                              |  |  |  |  |