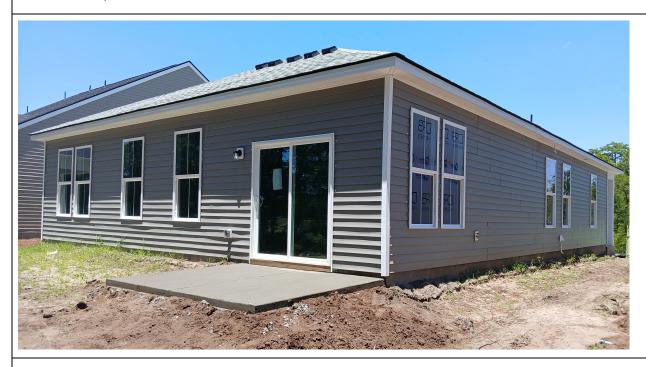

| SECTION A - PROPERTY INFORMATION                                                                                                                                    | FOR INSURANCE COMPANY USE       |  |  |  |  |
|---------------------------------------------------------------------------------------------------------------------------------------------------------------------|---------------------------------|--|--|--|--|
| A1. Building Owner's Name: DRB GROUP                                                                                                                                | Policy Number:                  |  |  |  |  |
| A2. Building Street Address (including Apt., Unit, Suite, and/or Bldg. No.) or P.O. Route and Box No.:                                                              | Company NAIC Number:            |  |  |  |  |
| 484 SUN COLONY BLVD.                                                                                                                                                |                                 |  |  |  |  |
| City: LONGS State: SC                                                                                                                                               | ZIP Code: 29568                 |  |  |  |  |
| A3. Property Description (e.g., Lot and Block Numbers or Legal Description) and/or Tax Parcel Numl LOT 417, SUN COLONY PHASE 4, PIN: 304-05-01-0071                 | ber:                            |  |  |  |  |
| A4. Building Use (e.g., Residential, Non-Residential, Addition, Accessory, etc.): RESIDENTIAL                                                                       |                                 |  |  |  |  |
| A5. Latitude/Longitude: Lat. 33°54'20.09"N Long78°41'18.31"W Horizontal Datum:                                                                                      | IAD 1927 🔀 NAD 1983 🗌 WGS 84    |  |  |  |  |
| A6. Attach at least two and when possible four clear photographs (one for each side) of the building                                                                | g (see Form pages 7 and 8).     |  |  |  |  |
| A7. Building Diagram Number: 1A                                                                                                                                     |                                 |  |  |  |  |
| A8. For a building with a crawlspace or enclosure(s):                                                                                                               |                                 |  |  |  |  |
| a) Square footage of crawlspace or enclosure(s): N/A sq. ft.                                                                                                        |                                 |  |  |  |  |
| b) Is there at least one permanent flood opening on two different sides of each enclosed area?                                                                      | ☐ Yes ☐ No ☒ N/A                |  |  |  |  |
| c) Enter number of permanent flood openings in the crawlspace or enclosure(s) within 1.0 foot all Non-engineered flood openings: N/A Engineered flood openings: N/A | bove adjacent grade:            |  |  |  |  |
| d) Total net open area of non-engineered flood openings in A8.c: N/A sq. in.                                                                                        | _                               |  |  |  |  |
| e) Total rated area of engineered flood openings in A8.c (attach documentation – see Instructions): N/A sq. ft.                                                     |                                 |  |  |  |  |
| f) Sum of A8.d and A8.e rated area (if applicable – see Instructions): N/A sq. ft.                                                                                  |                                 |  |  |  |  |
| A9. For a building with an attached garage:                                                                                                                         |                                 |  |  |  |  |
| a) Square footage of attached garage: 398 sq. ft.                                                                                                                   |                                 |  |  |  |  |
| b) Is there at least one permanent flood opening on two different sides of the attached garage?                                                                     | ☐ Yes ☐ No ☒ N/A                |  |  |  |  |
| c) Enter number of permanent flood openings in the attached garage within 1.0 foot above adjact Non-engineered flood openings: N/A Engineered flood openings: N/A   | ent grade:                      |  |  |  |  |
| d) Total net open area of non-engineered flood openings in A9.c: N/A sq. in.                                                                                        |                                 |  |  |  |  |
| e) Total rated area of engineered flood openings in A9.c (attach documentation – see Instruction                                                                    | s): N/A sq. ft.                 |  |  |  |  |
| f) Sum of A9.d and A9.e rated area (if applicable – see Instructions): N/A sq. ft.                                                                                  |                                 |  |  |  |  |
| SECTION B - FLOOD INSURANCE RATE MAP (FIRM) INFOR                                                                                                                   | RMATION                         |  |  |  |  |
| B1.a. NFIP Community Name: HORRY COUNTY B1.b. NFIP Community Ide                                                                                                    | ntification Number: 450104      |  |  |  |  |
| B2. County Name: HORRY B3. State: SC B4. Map/Panel No.:                                                                                                             | 45051C0440 B5. Suffix: <u>K</u> |  |  |  |  |
| B6. FIRM Index Date: 12/16/2021 B7. FIRM Panel Effective/Revised Date: 12/16/20                                                                                     | 21                              |  |  |  |  |
| B8. Flood Zone(s):*AE B9. Base Flood Elevation(s) (BFE) (Zone AO, use B                                                                                             | ase Flood Depth): *22           |  |  |  |  |
| B10. Indicate the source of the BFE data or Base Flood Depth entered in Item B9:  X FIS FIRM Community Determined X Other:*SEE COMMENTS                             |                                 |  |  |  |  |
| B11. Indicate elevation datum used for BFE in Item B9:                                                                                                              | /Source:                        |  |  |  |  |
| B12. Is the building located in a Coastal Barrier Resources System (CBRS) area or Otherwise Prote Designation Date:                                                 | ected Area (OPA)? Yes XNo       |  |  |  |  |
| B13. Is the building located seaward of the Limit of Moderate Wave Action (LIMWA)? Yes                                                                              | NO                              |  |  |  |  |