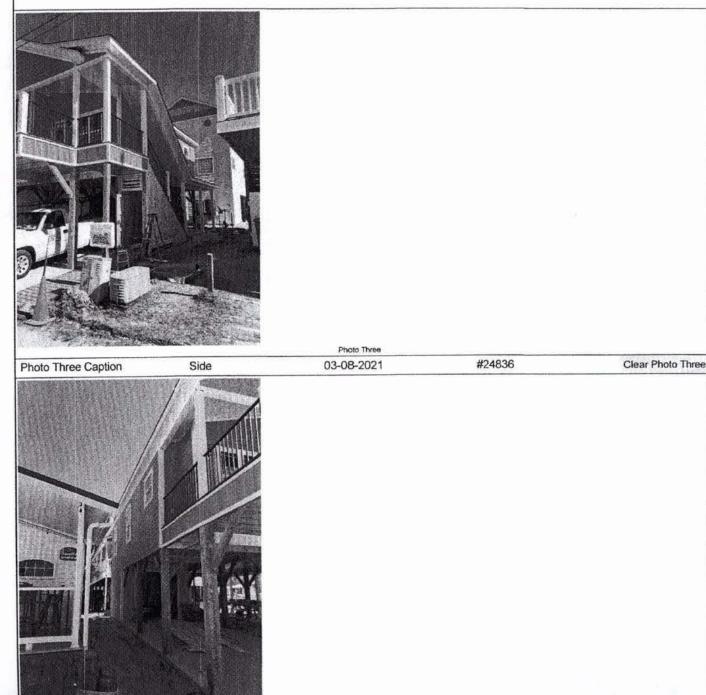

|          |                                    |
| City                                                                 | State                                       | ZIP Code | Company NAIC Number                |
| Surfside Beach                                                       | South Carolina                              | 29575    |                                    |

If submitting more photographs than will fit on the preceding page, affix the additional photographs below. Identify all photographs with: date taken; "Front View" and "Rear View"; and, if required, "Right Side View" and "Left Side View." When applicable, photographs must show the foundation with representative examples of the flood openings or vents, as indicated in Section A8.



|                          |      | Photo Four                    |        |                  |
|--------------------------|------|-------------------------------|--------|------------------|
| Photo Four Caption       | Side | 03-08-2021                    | #24836 | Clear Photo Four |
| FEMA Form 086-0-33 (12/1 | (9)  | Replaces all previous edition | IS.    | Form Page 6 of 6 |