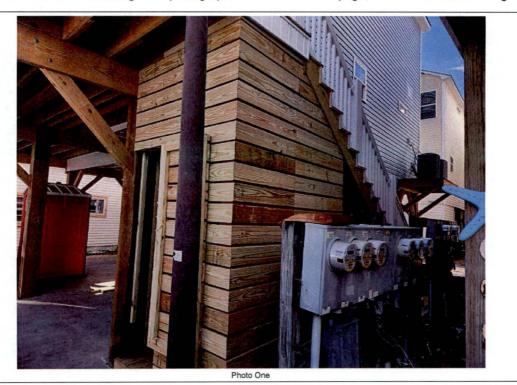

### **BUILDING PHOTOGRAPHS**

See Instructions for Item A6.

OMB No. 1660-0008 Expiration Date: November 30, 2022

| IMPORTANT: In these spaces, copy the cor                                                | FOR INSURANCE COMPANY USE |          |                     |
|-----------------------------------------------------------------------------------------|---------------------------|----------|---------------------|
| Building Street Address (including Apt., Unit, S<br>UNIT 1109 OCEAN LAKES FAMILY CAMPGR | Policy Number:            |          |                     |
| City                                                                                    | State                     | ZIP Code | Company NAIC Number |
| MYRTLE BEACH                                                                            | South Carolina            | 29579    |                     |

If using the Elevation Certificate to obtain NFIP flood insurance, affix at least 2 building photographs below according to the instructions for Item A6. Identify all photographs with date taken; "Front View" and "Rear View"; and, if required, "Right Side View" and "Left Side View." When applicable, photographs must show the foundation with representative examples of the flood openings or vents, as indicated in Section A8. If submitting more photographs than will fit on this page, use the Continuation Page.

Photo One Caption

Clear Photo One

Photo Two Caption