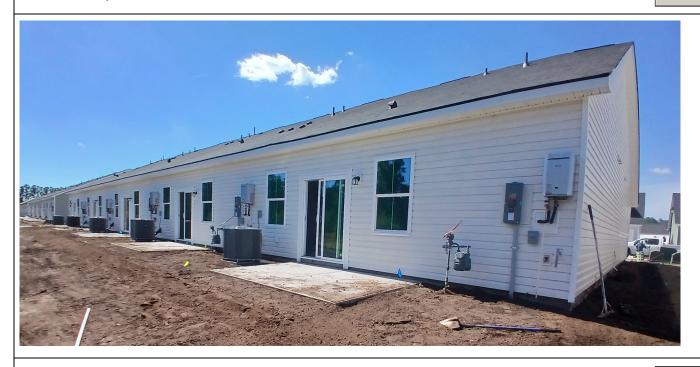

| SECTION A – PROPERTY INFORMATION                                                                                                                                    | FOR INSURANCE COMPANY USE       |  |  |  |  |
|---------------------------------------------------------------------------------------------------------------------------------------------------------------------|---------------------------------|--|--|--|--|
| A1. Building Owner's Name: <u>LENNAR HOMES</u>                                                                                                                      | Policy Number:                  |  |  |  |  |
| A2. Building Street Address (including Apt., Unit, Suite, and/or Bldg. No.) or P.O. Route and Box No.:                                                              | Company NAIC Number:            |  |  |  |  |
| 563 HARRISON MILL STREET                                                                                                                                            |                                 |  |  |  |  |
| City: MYRTLE BEACH State: SC                                                                                                                                        | ZIP Code: 29579                 |  |  |  |  |
| A3. Property Description (e.g., Lot and Block Numbers or Legal Description) and/or Tax Parcel Numl LOT 572, FORESTBROOK ESTATES, PHASE 7, PIN# 427-07-01-0073       | oer:                            |  |  |  |  |
| A4. Building Use (e.g., Residential, Non-Residential, Addition, Accessory, etc.): RESIDENTIAL                                                                       |                                 |  |  |  |  |
| A5. Latitude/Longitude: Lat. 33°43'01.64"N Long78°58'26.14" W Horizontal Datum:                                                                                     | IAD 1927 X NAD 1983 ☐ WGS 84    |  |  |  |  |
| A6. Attach at least two and when possible four clear photographs (one for each side) of the building                                                                | g (see Form pages 7 and 8).     |  |  |  |  |
| A7. Building Diagram Number: 1A                                                                                                                                     |                                 |  |  |  |  |
| A8. For a building with a crawlspace or enclosure(s):                                                                                                               |                                 |  |  |  |  |
| a) Square footage of crawlspace or enclosure(s): N/A sq. ft.                                                                                                        |                                 |  |  |  |  |
| b) Is there at least one permanent flood opening on two different sides of each enclosed area?                                                                      | Yes No X N/A                    |  |  |  |  |
| c) Enter number of permanent flood openings in the crawlspace or enclosure(s) within 1.0 foot all Non-engineered flood openings: N/A Engineered flood openings: N/A | bove adjacent grade:            |  |  |  |  |
| d) Total net open area of non-engineered flood openings in A8.c: N/A sq. in.                                                                                        |                                 |  |  |  |  |
| e) Total rated area of engineered flood openings in A8.c (attach documentation – see Instructions): N/A sq. ft.                                                     |                                 |  |  |  |  |
| f) Sum of A8.d and A8.e rated area (if applicable – see Instructions): N/A sq. ft.                                                                                  |                                 |  |  |  |  |
| A9. For a building with an attached garage:                                                                                                                         |                                 |  |  |  |  |
| a) Square footage of attached garage: sq. ft.                                                                                                                       |                                 |  |  |  |  |
| b) Is there at least one permanent flood opening on two different sides of the attached garage?                                                                     | ☐ Yes ☐ No ☒ N/A                |  |  |  |  |
| c) Enter number of permanent flood openings in the attached garage within 1.0 foot above adjacent Non-engineered flood openings: N/A Engineered flood openings: N/A | ent grade:                      |  |  |  |  |
| d) Total net open area of non-engineered flood openings in A9.c: N/A sq. in.                                                                                        |                                 |  |  |  |  |
| e) Total rated area of engineered flood openings in A9.c (attach documentation – see Instruction                                                                    | s): N/A sq. ft.                 |  |  |  |  |
| f) Sum of A9.d and A9.e rated area (if applicable – see Instructions): N/A sq. ft.                                                                                  |                                 |  |  |  |  |
| SECTION B – FLOOD INSURANCE RATE MAP (FIRM) INFOF                                                                                                                   | RMATION                         |  |  |  |  |
| B1.a. NFIP Community Name: HORRY COUNTY B1.b. NFIP Community Ide                                                                                                    | ntification Number: 450104      |  |  |  |  |
| B2. County Name: HORRY B3. State: SC B4. Map/Panel No.:                                                                                                             | 45051C0703 B5. Suffix: <u>K</u> |  |  |  |  |
| B6. FIRM Index Date: 12/16/2021 B7. FIRM Panel Effective/Revised Date: 12/16/20                                                                                     | 21                              |  |  |  |  |
| B8. Flood Zone(s): *X B9. Base Flood Elevation(s) (BFE) (Zone AO, use B                                                                                             | Base Flood Depth): *N/A         |  |  |  |  |
| B10. Indicate the source of the BFE data or Base Flood Depth entered in Item B9:  FIS FIRM Community Determined Other: SEE COMMENTS                                 |                                 |  |  |  |  |
| B11. Indicate elevation datum used for BFE in Item B9:                                                                                                              | /Source:                        |  |  |  |  |
| B12. Is the building located in a Coastal Barrier Resources System (CBRS) area or Otherwise Prote Designation Date:                                                 | ected Area (OPA)? Yes XNo       |  |  |  |  |
| B13. Is the building located seaward of the Limit of Moderate Wave Action (LIMWA)? Yes                                                                              | NO                              |  |  |  |  |