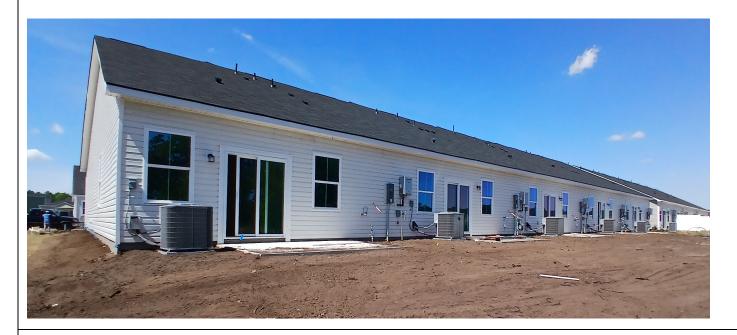

| SECTION A – PROPERTY INFORMATION                                                                                                                                    | FOR INSURANCE COMPANY USE       |  |  |  |  |
|---------------------------------------------------------------------------------------------------------------------------------------------------------------------|---------------------------------|--|--|--|--|
| A1. Building Owner's Name: <u>LENNAR HOMES</u>                                                                                                                      | Policy Number:                  |  |  |  |  |
| A2. Building Street Address (including Apt., Unit, Suite, and/or Bldg. No.) or P.O. Route and Box No.:                                                              | Company NAIC Number:            |  |  |  |  |
| 563 HARRISON MILL STREET                                                                                                                                            |                                 |  |  |  |  |
| City: MYRTLE BEACH State: SC                                                                                                                                        | ZIP Code: 29579                 |  |  |  |  |
| A3. Property Description (e.g., Lot and Block Numbers or Legal Description) and/or Tax Parcel Numl LOT 572, FORESTBROOK ESTATES, PHASE 7, PIN# 427-07-01-0073       | oer:                            |  |  |  |  |
| A4. Building Use (e.g., Residential, Non-Residential, Addition, Accessory, etc.): RESIDENTIAL                                                                       |                                 |  |  |  |  |
| A5. Latitude/Longitude: Lat. 33°43'01.64"N Long78°58'26.14" W Horizontal Datum:                                                                                     | IAD 1927 X NAD 1983 ☐ WGS 84    |  |  |  |  |
| A6. Attach at least two and when possible four clear photographs (one for each side) of the building                                                                | g (see Form pages 7 and 8).     |  |  |  |  |
| A7. Building Diagram Number: 1A                                                                                                                                     |                                 |  |  |  |  |
| A8. For a building with a crawlspace or enclosure(s):                                                                                                               |                                 |  |  |  |  |
| a) Square footage of crawlspace or enclosure(s): N/A sq. ft.                                                                                                        |                                 |  |  |  |  |
| b) Is there at least one permanent flood opening on two different sides of each enclosed area?                                                                      | Yes No X N/A                    |  |  |  |  |
| c) Enter number of permanent flood openings in the crawlspace or enclosure(s) within 1.0 foot all Non-engineered flood openings: N/A Engineered flood openings: N/A | bove adjacent grade:            |  |  |  |  |
| d) Total net open area of non-engineered flood openings in A8.c: N/A sq. in.                                                                                        |                                 |  |  |  |  |
| e) Total rated area of engineered flood openings in A8.c (attach documentation – see Instructions): N/A sq. ft.                                                     |                                 |  |  |  |  |
| f) Sum of A8.d and A8.e rated area (if applicable – see Instructions): N/A sq. ft.                                                                                  |                                 |  |  |  |  |
| A9. For a building with an attached garage:                                                                                                                         |                                 |  |  |  |  |
| a) Square footage of attached garage: sq. ft.                                                                                                                       |                                 |  |  |  |  |
| b) Is there at least one permanent flood opening on two different sides of the attached garage?                                                                     | ☐ Yes ☐ No ☒ N/A                |  |  |  |  |
| c) Enter number of permanent flood openings in the attached garage within 1.0 foot above adjacent Non-engineered flood openings: N/A Engineered flood openings: N/A | ent grade:                      |  |  |  |  |
| d) Total net open area of non-engineered flood openings in A9.c: N/A sq. in.                                                                                        |                                 |  |  |  |  |
| e) Total rated area of engineered flood openings in A9.c (attach documentation – see Instruction                                                                    | s): N/A sq. ft.                 |  |  |  |  |
| f) Sum of A9.d and A9.e rated area (if applicable – see Instructions): N/A sq. ft.                                                                                  |                                 |  |  |  |  |
| SECTION B – FLOOD INSURANCE RATE MAP (FIRM) INFOF                                                                                                                   | RMATION                         |  |  |  |  |
| B1.a. NFIP Community Name: HORRY COUNTY B1.b. NFIP Community Ide                                                                                                    | ntification Number: 450104      |  |  |  |  |
| B2. County Name: HORRY B3. State: SC B4. Map/Panel No.:                                                                                                             | 45051C0703 B5. Suffix: <u>K</u> |  |  |  |  |
| B6. FIRM Index Date: 12/16/2021 B7. FIRM Panel Effective/Revised Date: 12/16/20                                                                                     | 21                              |  |  |  |  |
| B8. Flood Zone(s): *X B9. Base Flood Elevation(s) (BFE) (Zone AO, use B                                                                                             | Base Flood Depth): *N/A         |  |  |  |  |
| B10. Indicate the source of the BFE data or Base Flood Depth entered in Item B9:  FIS FIRM Community Determined Other: SEE COMMENTS                                 |                                 |  |  |  |  |
| B11. Indicate elevation datum used for BFE in Item B9:                                                                                                              | /Source:                        |  |  |  |  |
| B12. Is the building located in a Coastal Barrier Resources System (CBRS) area or Otherwise Prote Designation Date:                                                 | ected Area (OPA)? Yes XNo       |  |  |  |  |
| B13. Is the building located seaward of the Limit of Moderate Wave Action (LIMWA)? Yes                                                                              | NO                              |  |  |  |  |