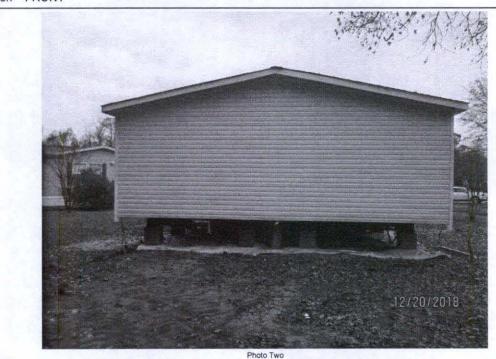

If using the Elevation Certificate to obtain NFIP flood insurance, affix at least 2 building photographs below according to the instructions for Item A6. Identify all photographs with date taken; "Front View" and "Rear View"; and, if required, "Right Side View" and "Left Side View." When applicable, photographs must show the foundation with representative examples of the flood openings or vents, as indicated in Section A8. If submitting more photographs than will fit on this page, use the Continuation Page.

Photo One Caption FRONT

Clear Photo One

Photo Two Caption REAR