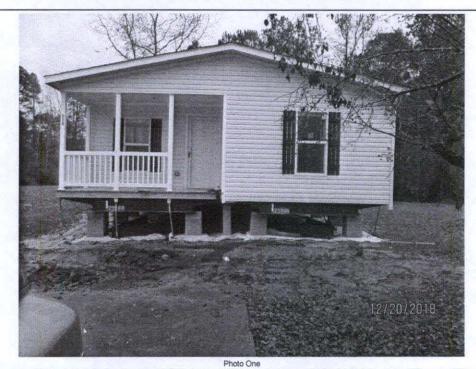

If using the Elevation Certificate to obtain NFIP flood insurance, affix at least 2 building photographs below according to the instructions for Item A6. Identify all photographs with date taken; "Front View" and "Rear View"; and, if required, "Right Side View" and "Left Side View." When applicable, photographs must show the foundation with representative examples of the flood openings or vents, as indicated in Section A8. If submitting more photographs than will fit on this page, use the Continuation Page.

Photo One Caption FRONT

Clear Photo One

Photo Two Caption REAR