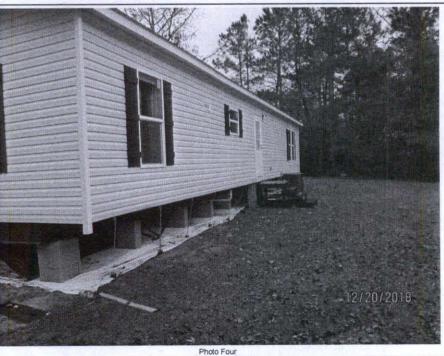

If submitting more photographs than will fit on the preceding page, affix the additional photographs below. Identify all photographs with: date taken; "Front View" and "Rear View"; and, if required, "Right Side View" and "Left Side View." When applicable, photographs must show the foundation with representative examples of the flood openings or vents, as indicated in Section A8.

Photo Three Caption LEFT SIDE

**Clear Photo Three** 

Photo Four Caption RIGHT SIDE

FEMA Form 086-0-33 (7/15)

Replaces all previous editions.

Clear Photo Four

Form Page 6 of 6