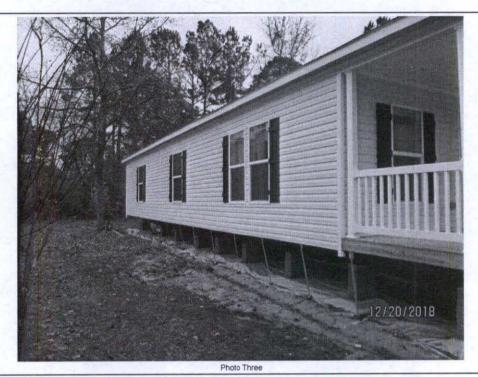

If submitting more photographs than will fit on the preceding page, affix the additional photographs below. Identify all photographs with: date taken; "Front View" and "Rear View"; and, if required, "Right Side View" and "Left Side View." When applicable, photographs must show the foundation with representative examples of the flood openings or vents, as indicated in Section A8.

Photo Three Caption LEFT SIDE

**Clear Photo Three** 

Photo Four Caption RIGHT SIDE

FEMA Form 086-0-33 (7/15)

Replaces all previous editions.

Clear Photo Four

Form Page 6 of 6