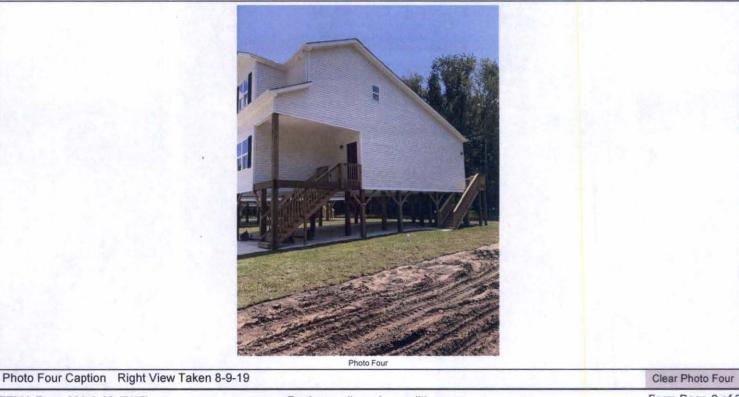

South Carolina

City Conway

If submitting more photographs than will fit on the preceding page, affix the additional photographs below. Identify all photographs with: date taken; "Front View" and "Rear View"; and, if required, "Right Side View" and "Left Side View." When applicable, photographs must show the foundation with representative examples of the flood openings or vents, as indicated in Section A8.