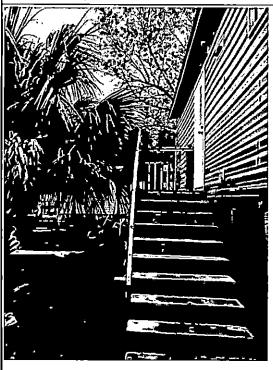

If submitting more photographs than will fit on the preceding page, affix the additional photographs below. Identify all photographs with: date taken; "Front View" and "Rear View"; and, if required, "Right Side View" and "Left Side View." When applicable, photographs must show the foundation with representative examples of the flood openings or vents, as indicated in Section A8.

Photo Three

Photo Three Caption Right Rear

Clear Photo Three

Photo Four

Photo Four Caption Left Front - Lowest Utility

Clear Photo Four