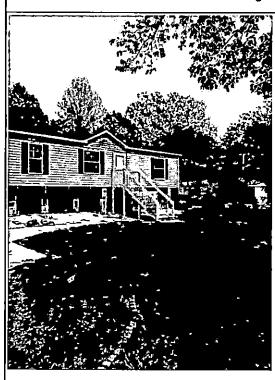

If using the Elevation Certificate to obtain NFIP flood insurance, affix at least 2 building photographs below according to the instructions for Item A6. Identify all photographs with date taken; "Front View" and "Rear View"; and, if required, "Right Side View" and "Left Side View." When applicable, photographs must show the foundation with representative examples of the flood openings or vertex or indicated in Section A8. If a the indicated in Section A8. vents, as indicated in Section A8. If submitting more photographs than will fit on this page, use the Continuation Page.

Photo One

Photo One Caption Front

Clear Photo One

Photo Two

Photo Two Caption

Clear Photo Two