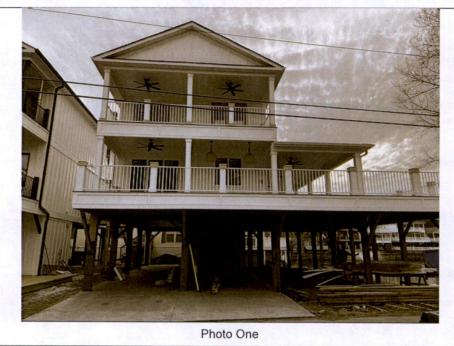

## ELEVATION CERTIFICATE IMPORTANT: MUST FOLLOW THE INSTRUCTIONS ON PAGES 9-19

| Copy all pages of this Elevation Certificate and all attachments for (1) community official, (2) insurance                                                                                       | e agent/company, and (3) building owner. |  |  |  |  |
|--------------------------------------------------------------------------------------------------------------------------------------------------------------------------------------------------|------------------------------------------|--|--|--|--|
| SECTION A – PROPERTY INFORMATION                                                                                                                                                                 | FOR INSURANCE COMPANY USE                |  |  |  |  |
| A1. Building Owner's Name: Clarence Bailey                                                                                                                                                       | Policy Number:                           |  |  |  |  |
| A2. Building Street Address (including Apt., Unit, Suite, and/or Bldg. No.) or P.O. Route and Box No.: 6001 S Kings Hwy, Site #MH-72B                                                            | Company NAIC Number:                     |  |  |  |  |
| City: Myrtle Beach State: SC                                                                                                                                                                     | ZIP Code: 29575                          |  |  |  |  |
| A3. Property Description (e.g., Lot and Block Numbers or Legal Description) and/or Tax Parcel Nu<br>Ocean Lakes Campground Site #MH-72B, PIN #459-11-04-0412                                     | umber:                                   |  |  |  |  |
| A4. Building Use (e.g., Residential, Non-Residential, Addition, Accessory, etc.): Residential                                                                                                    |                                          |  |  |  |  |
| A5. Latitude/Longitude: Lat. 33° 37' 26.1" N Long. 78° 57' 43.4" W Horizontal Datum:                                                                                                             | NAD 1927 🛛 NAD 1983 🗌 WGS 84             |  |  |  |  |
| A6. Attach at least two and when possible four clear photographs (one for each side) of the building                                                                                             | ng (see Form pages 7 and 8).             |  |  |  |  |
| A7. Building Diagram Number:6                                                                                                                                                                    |                                          |  |  |  |  |
| A8. For a building with a crawlspace or enclosure(s):                                                                                                                                            |                                          |  |  |  |  |
| a) Square footage of crawlspace or enclosure(s): <u>145.00</u> sq. ft.                                                                                                                           |                                          |  |  |  |  |
| b) Is there at least one permanent flood opening on two different sides of each enclosed area                                                                                                    | ? 🗌 Yes 🗌 No 🛛 N/A                       |  |  |  |  |
| <ul> <li>c) Enter number of permanent flood openings in the crawlspace or enclosure(s) within 1.0 for<br/>Non-engineered flood openings: <u>2</u> Engineered flood openings: <u>2</u></li> </ul> |                                          |  |  |  |  |
| d) Total net open area of non-engineered flood openings in A8.c: 7,286.00 sq. in.                                                                                                                |                                          |  |  |  |  |
| e) Total rated area of engineered flood openings in A8.c (attach documentation – see Instructions): sq. ft.                                                                                      |                                          |  |  |  |  |
| f) Sum of A8.d and A8.e rated area (if applicable – see Instructions): N/A sq. ft.                                                                                                               |                                          |  |  |  |  |
| A9. For a building with an attached garage:                                                                                                                                                      |                                          |  |  |  |  |
| a) Square footage of attached garage: N/A sq. ft.                                                                                                                                                |                                          |  |  |  |  |
| b) Is there at least one permanent flood opening on two different sides of the attached garage? 🗌 Yes 🗌 No 🛛 N/A                                                                                 |                                          |  |  |  |  |
| c) Enter number of permanent flood openings in the attached garage within 1.0 foot above adjacent grade:<br>Non-engineered flood openings://A Engineered flood openings://A                      |                                          |  |  |  |  |
| d) Total net open area of non-engineered flood openings in A9.c: N/A sq. in.                                                                                                                     |                                          |  |  |  |  |
| e) Total rated area of engineered flood openings in A9.c (attach documentation – see Instructions):/A sq. ft.                                                                                    |                                          |  |  |  |  |
| f) Sum of A9.d and A9.e rated area (if applicable – see Instructions): N/A sq. ft.                                                                                                               |                                          |  |  |  |  |
| SECTION B – FLOOD INSURANCE RATE MAP (FIRM) INFO                                                                                                                                                 | RMATION                                  |  |  |  |  |
| B1.a. NFIP Community Name: Horry County B1.b. NFIP Community Id                                                                                                                                  | entification Number: 450104              |  |  |  |  |
| B2. County Name: Horry B3. State: SC B4. Map/Panel No.:                                                                                                                                          | 45051C0802 B5. Suffix: K                 |  |  |  |  |
| B6. FIRM Index Date: 12/16/2021 B7. FIRM Panel Effective/Revised Date: 12/16/2                                                                                                                   | 021                                      |  |  |  |  |
| B8. Flood Zone(s): AE B9. Base Flood Elevation(s) (BFE) (Zone AO, use                                                                                                                            | Base Flood Depth): 11                    |  |  |  |  |
| B10. Indicate the source of the BFE data or Base Flood Depth entered in Item B9:                                                                                                                 |                                          |  |  |  |  |
| B11. Indicate elevation datum used for BFE in Item B9: 🗌 NGVD 1929 🔀 NAVD 1988 🗌 Othe                                                                                                            | er/Source:                               |  |  |  |  |
| B12. Is the building located in a Coastal Barrier Resources System (CBRS) area or Otherwise Protected Area (OPA)? Yes No Designation Date:                                                       |                                          |  |  |  |  |
| B13. Is the building located seaward of the Limit of Moderate Wave Action (LiMWA)? Xes                                                                                                           | ] No                                     |  |  |  |  |